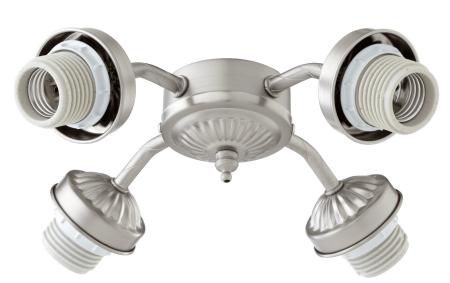

## 2444-8065

4 Light LED Light Kit Hardware - Satin Nickel

| Project:      |  |
|---------------|--|
| _ocation:     |  |
| Fixture Type: |  |
| Catalog #:    |  |
|               |  |

| DETAILS            |            |
|--------------------|------------|
| MATERIALS:         | Steel      |
| DIFFUSER MATERIAL: | Glass      |
| LOCATION:          | Dry Listed |
|                    |            |

| DIMENSIONS |        |
|------------|--------|
| HEIGHT:    | 3.00"  |
| WIDTH:     | 10.00" |

| LIGHT SOURCE      |                  |
|-------------------|------------------|
| NUMBER OF LIGHTS: | 4 Light          |
| SOCKET BASE:      | Medium Base Lamp |
| WATTAGE:          | 9 Watt           |
|                   |                  |
|                   |                  |
|                   |                  |
|                   |                  |